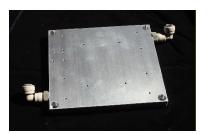

## 1. Descriptions

WP-02 is also made of 0.5" aluminum. It provides mounting holes for CS mount, and other most popular laser diodes such as most of the LIMO fiber coupled laser diodes. The mounting holes for CS mount is also located on 1" grid for ease of alignment.