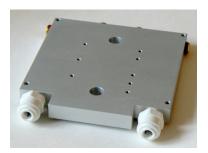

## Figure 1 Outline dimensions of WP-02 (Dimensions in mm)

WP-03 is made of 0.5" thick aluminum. It is anodized, with brass plugs and acetal instant press in tube fittings. It has more machined in water passages to improve cooling effectiveness. It has mounting patterns for nLight Pearl series diodes. Users can use either side for cooling any power devices.