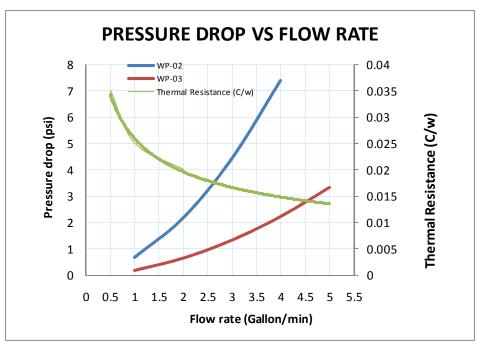

**Elite Thermal Engineering** Turnkey thermal solutions for photonics industry

Figure 2 Outline dimensions of WP-03 (Dimensions in mm)

Figure 3 below is the performance parameters for WP-02 and WP-03.

Figure 3 Pressure drop vs. flow rate