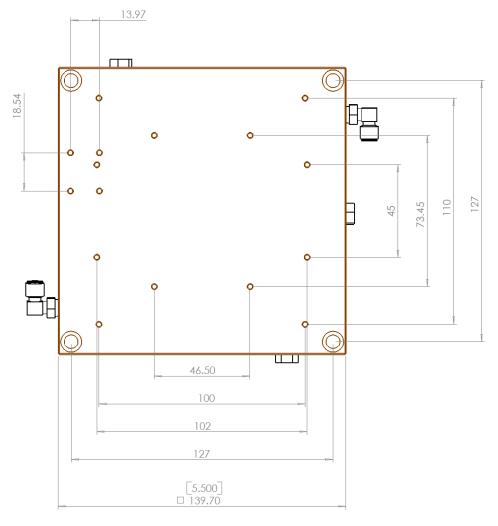

## Figure 1 Outline dimensions of WP-02 (Dimensions in mm)

WP-03 is made of 0.5" thick aluminum. It is anodized, with brass plugs and acetal instant press in tube fittings. It has more machined in water passages to improve cooling effectiveness. It has mounting patterns for nLight Pearl series diodes. Users can use either side for cooling any power devices.