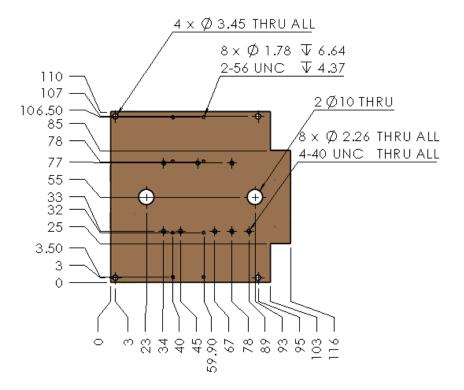

## Figure 1 Outline dimensions of WP-02 (Dimensions in mm)

WP-03 is made of 0.5" thick aluminum. It is anodized, with brass plugs and acetal instant press in tube fittings. It has more machined in water passages to improve cooling effectiveness. It has mounting patterns for nLight Pearl series diodes. Users can use either side for cooling any power devices.